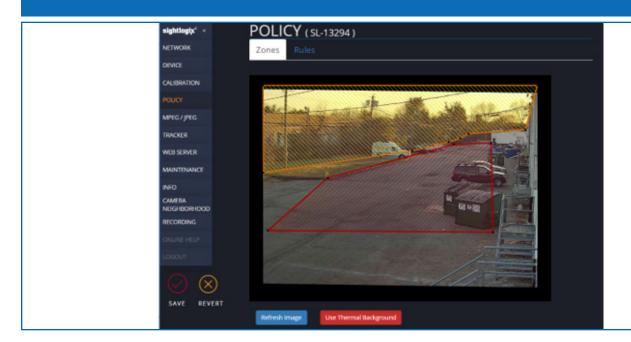

#### **ADDITIONAL FEATURES**

WebConfig is a powerful, GUI-based interface to calibrate, configure key parameters, and create video analytic detection rules quickly and easily. Additional features include:

- Automatic Size Calibration Advanced processing automatically calculates the actual size of all objects in the field of view
- Seamless connectivity to VMS and Alarm Automation systems, with pre- and post-trigger video clips
- · Recording Management Filter, view and download alarm clips from onboard storage