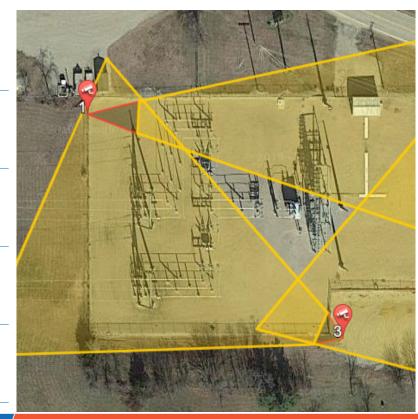

# Dual-Sensor AI (DSA)

Exceptional detection, low false alarms day or night

**Geospatial Target Zones** Accurate rules on size, speed, bearing, location

**Smart Stabilization** Accuracy in wind, vibrations, camera shake

**Long-Range and Wide Areas** Protects large areas over hundreds of meters

# **Buffer Zone Protection**

Early warning for pre-emptive response

siahtloai

making outdoor video... smarter

Call: +1 609.951.0008 Email: sales@sightlogix.com www.sightlogix.com