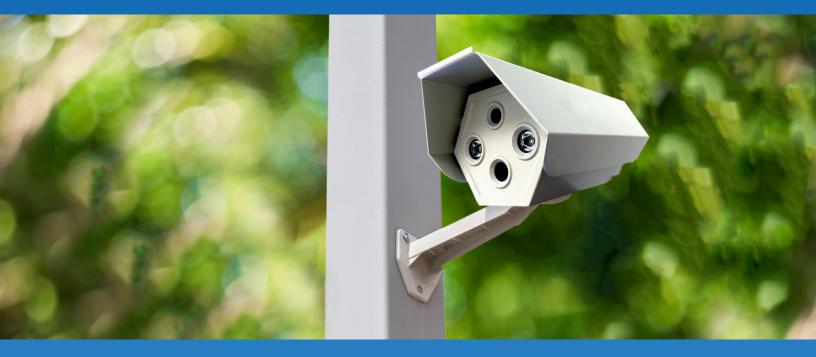

# SightSensor HD

Smart Thermal Camera for Outdoor Intruder Detection

The SightSensor HD combines powerful thermal and visible AI for outstanding intruder detection at perimeters and outdoor areas.