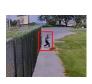

#### **Proactive Security**

Detects intruders the instant they breach the fence.