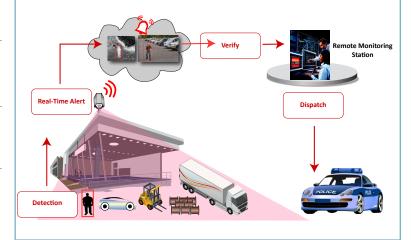

#### **HOW IT WORKS**

- 1. Smart sensors blanket your site with protection
- 2. Intruders trigger alarms & video to central station
- 3. We assess the threat, confirm, and send police

Call: +1 609.951.0008 Email: sales@sightlogix.com www.sightlogix.com