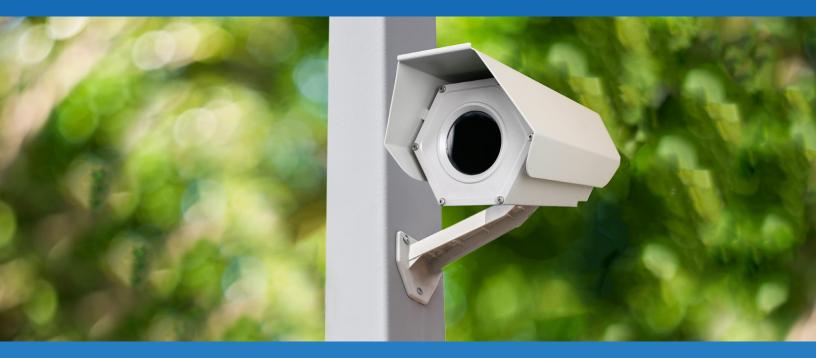

### Smart Thermal Camera for Perimeter Intruder Detection

The SightSensor GT combines powerful processing and edge-based analytics for outstanding intruder detection at perimeters and outdoor areas.

#### Powerful, Edge-Based Al

Exceptional detection, low false alarms, day or night

**Geospatial Target Zones** Accurate rules on size, speed, bearing, location

**Smart Stabilization** Accuracy in wind, vibrations, camera shake

**Long-Range and Wide Areas** Protects large areas over hundreds of meters