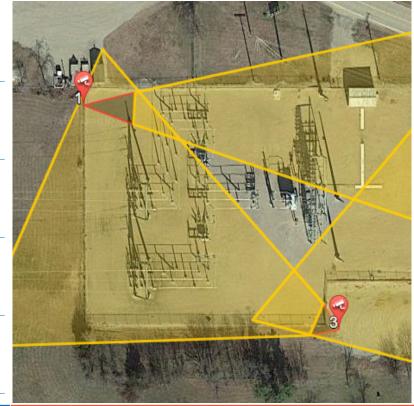

#### Powerful, Edge-Based Al

Exceptional detection, low false alarms, day or night

**Geospatial Target Zones** Accurate rules on size, speed, bearing, location

**Smart Stabilization** Accuracy in wind, vibrations, camera shake

**Long-Range and Wide Areas** Protects large areas over hundreds of meters

### **Buffer Zone Protection**

Early warning for pre-emptive response

Call: +1 609.951.0008 Email: sales@sightlogix.com www.sightlogix.com