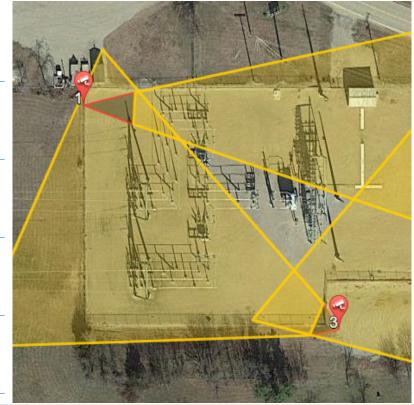

### Geospatial Target Zones

Accurate rules on size, speed, bearing, location

**Smart Stabilization** Accuracy in wind, vibrations, camera shake

### **Long-Range and Wide Areas** Protects large areas over hundreds of meters

### **Buffer Zone Protection**

Early warning for pre-emptive response

Call: +1 609.951.0008 Email: sales@sightlogix.com www.sightlogix.com