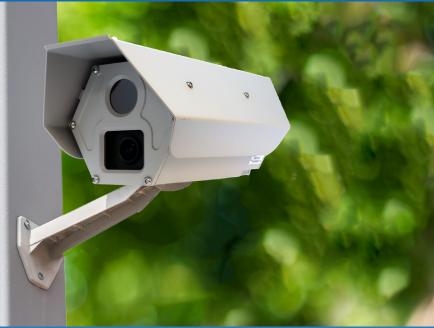

# SightSensor GTC

Dual Video Smart Thermal Camera for Perimeter Intrusion Detection

The SightSensor GTC combines powerful thermal and visible analytics for outstanding intruder detection at perimeters and outdoor areas.

# **Dual-Sensor Analytics (DSA)**

Exceptional intrusion detection, day and night