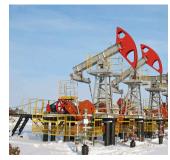

### **Detect and Verify**

Dual-video cameras use thermal and visible to detect and verify the event in progress.

Transportation & Warehousing

Mining, Oil & Gas