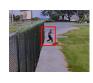

#### **Proactive Security**

Detects intruders the instant they breach the fence.

### **Detect and Verify**

Dual-video cameras use thermal and visible to detect and verify the event in progress.

Transportation & Warehousing

Mining, Oil & Gas

## Sensors Won't Cry Wolf

Our systems are built to detect people, not animals, trash, or trees.

**Chemical Industry** 

**Utilities** 