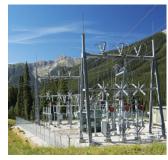

# SightSensor GTC

Dual Video Smart Thermal Camera for Perimeter Intrusion Detection

The SightSensor GTC combines powerful thermal and visible analytics for outstanding intruder detection at perimeters and outdoor areas.

#### **Long-Range and Wide Areas**

Protects large areas over hundreds of meters

# **Built for the Most Important Sites - Yours**

Our system has been purpose-built to detect outdoor intruders - and help protect critical business assets.

#### **Proactive Security**

Detects intruders the instant they breach the fence.