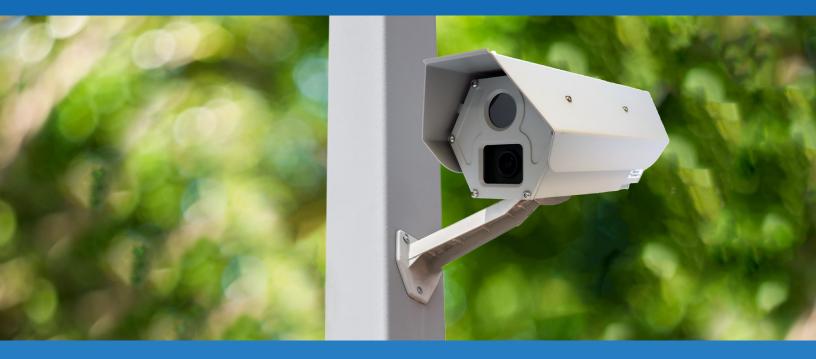

# SightSensor TC

Dual Video Smart Thermal Camera for Perimeter Intrusion Detection

The SightSensor TC combines powerful thermal and visible analytics for outstanding intruder detection at perimeters and outdoor areas.

### Dual-Sensor AI Analytics (DSA)

Exceptional detection, low false alarms, day or night

### **Intelligent Protection**

Smart sensors never tire, seeing through darkness, rain, wind or snow.

**Site Perimeters** 

**Data Centers** 

**Government Sites** 

Airports